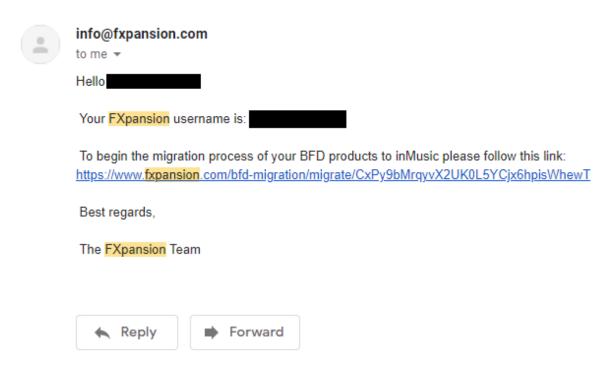

Click the send button below to confirm your email and begin the process.

下の"SEND ME AN EMAIL"ボタンをクリックして、メールを確認し、手続きを開始してください。

Because of GDPR communication laws, you will have to consent to having **FXpansion** send you an email. Click the **SEND ME AN EMAIL** button to confirm. Then check your email inbox for the migration email from **FXpansion**.

# BFD Account Migration >

In the email you will see a link. Click the link to start the migration procedure.

In your web browser you will be taken to the next stage of migration. You will be presented with a list of products and a consent checkbox which we require you to tick. All the relevant privacy policy information is linked here too.