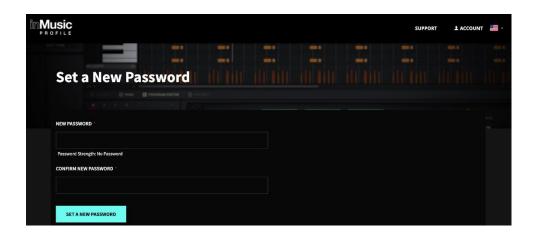

# Welcome to the inMusic Profile!

Hello BFD User Migrate,

Thank you for creating your inMusic Profile.

Before you can log into your Profile you'll need to set a secure password by clicking on the button below.

Don't forget to tell us more about yourself in the **My Information** section so we can keep you updated on the latest from inMusic.

As always, thank you for being a member of our music community.

SET A PASSWORD

Click the **SET A PASSWORD** button and you will be taken to the inMusic Profile website and asked to setup a password.

Once you have set your new password, you can login and see your registered products: