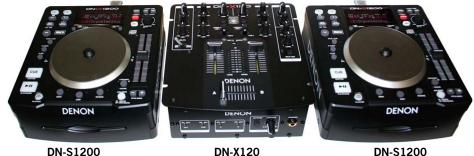

**DN-S1200** Compact CD/USB Media Player & Controller

**DN-X120** 

Compact Performance Mixer

DN-X120

DN-S1200

# DN-X120 Compact Performance Mixer