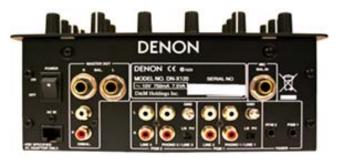

#### **DN-X120** Features

- Companion mixer for DN-S1200
- (2) Line, (2) Phono/Line (switchable)
- Mic input with 2-Band EQ
- Mic talkover switch
- 3 Band EQ with Full Kill
- VCA, 45mm crossfader and channel faders
- Crossfader contour
- 4 position input/transform switch
- Split cue
- Fader Start on/off for crossfader and channel faders
- TRS balanced and RCA unbalanced outputs
- 10 segments level meter
- Simple and easy operation
- External power adaptor
- Dimensions: 8.6" (w) x 4.1 (h) x 10.3 (d) inches