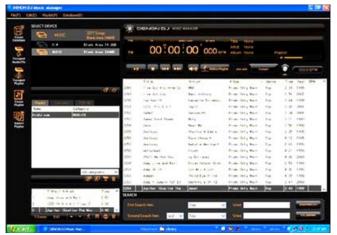

### Denon DJ Muric Manager PC Software

#### Features

- Builds database, edit and delete files from various drives
- Create, edit and import playlists (.xml/.m3u)
- Edit ID3 Tag information (.mp3/.wav)
- Auto BPM calculation, which is saved to the file directly and loads on the player.
- Built-in audio player to preview database files from any location
- Prints playlists for clients
- Denon DJ Music Manager application is included on installation CD-ROM