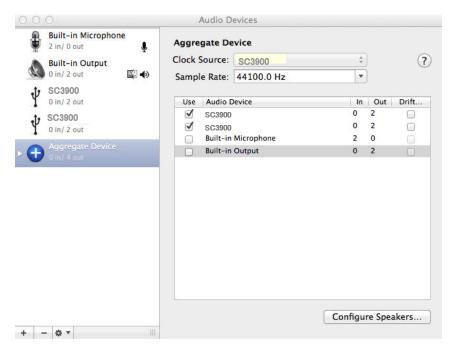

If using OSX 10.6, please jump to step (5)

(4) Select "Create Aggregate Device".

Create Aggregate Device Create Multi-Output Device

(5) Select both SC3900 units by checking boxes in the "Use" column.

(6) Select "Aggregate Device" on left window and Control Click using the Mac keyboard (or click Right Mouse Button), and then select "Use this device for sound output".