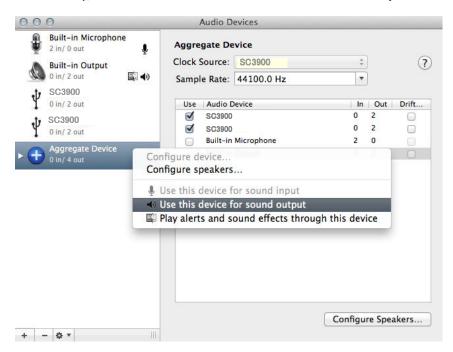

If using OSX 10.6, please jump to step (5)

(4) Select "Create Aggregate Device".

Create Aggregate Device Create Multi-Output Device

(5) Select both SC3900 units by checking boxes in the "Use" column.

(6) Select "Aggregate Device" on left window and Control Click using the Mac keyboard (or click Right Mouse Button), and then select "Use this device for sound output".