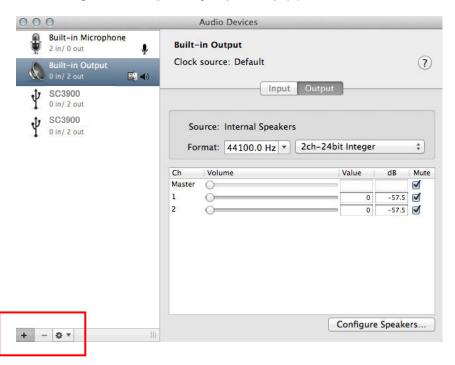

## Configuration of two DN-SC3900s with MAC Audio/MIDI Setup (OSX 10.6 / 10.7)

- (1) On the MAC, go to Applications > Utilities > Audio MIDI Setup
- (2) Show Audio Devices Window

(3) Click '+' symbol on the bottom-left hand side corner.